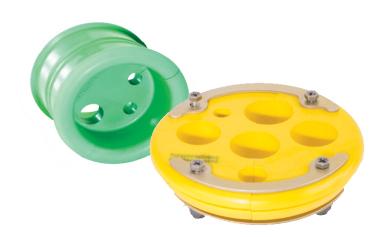

Line blocks and grommets provide increased payload protection against heavier loads, separation of individual lines, and heightened vibration dampening. We supply custom designs that are easy to install and offer fire protection, conductivity, EMI and EMP protection.