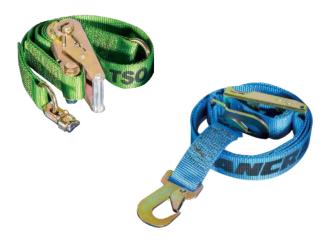

## MADE TO ORDER

Ancra TSO Straps are available with overcenter or ratchet buckle and double stud ring fittings or hook ends. A hybrid version (both double stud fitting and hook end) is also available. The straps exceed the TSO load limit requirement of 5,000 pounds. Available in 11 Federal 595 Standard Colors, they can be ordered in custom colors and logo printing for various applications.

| BASE PN | BUCKLE OPTIONS                      | END FITTING OPTIONS                      | LENGTHS                                                                                    |
|---------|-------------------------------------|------------------------------------------|--------------------------------------------------------------------------------------------|
| 70059   | Overcenter Buckle                   | Snap Hook or Double Stud ISO<br>Fitting  | ≥ 24 feet (731.5 cm)                                                                       |
| 70060   | Ratchet Buckle                      | Snap Hook or Double Stud ISO<br>Fitting  | Available in any lengths                                                                   |
| 70071   | Overcenter Buckle<br>Ratchet Buckle | Snap Hook and Double Stud ISO<br>Fitting | Overcenter buckle:<br>≥ 24 feet (731.5 cm).<br>Ratchet buckle:<br>available in any lengths |