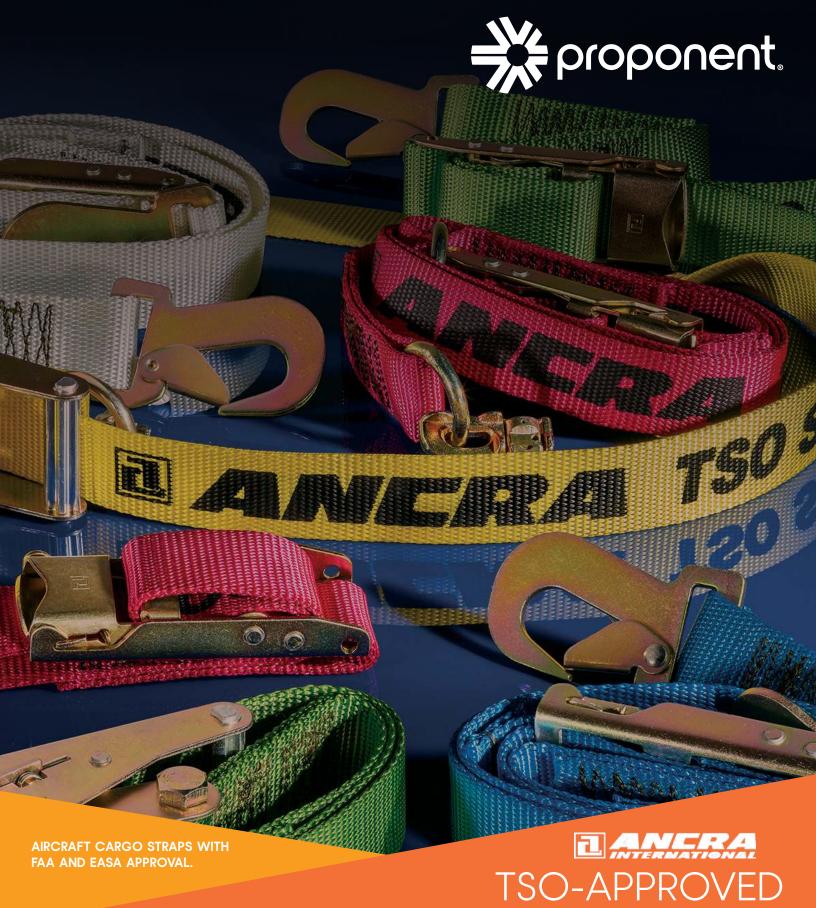

## AIR CARGO TIE-DOWN STRAP

In response to the growing demand of airlines who only buy cargo straps which have a Technical Standard Order (TSO) approval, awarded by the USA's Federal Aviation Administration (FAA), Ancra proudly presents their full range of TSO cargo straps.

Cargo straps are used throughout the airline world to rigidly anchor air cargo ULD's during transport or on the ramp, ensuring there is no risk to the cargo, aircraft, aircrew or general public. They are designed to stop ULD's and pallets moving during flight.

## MADE TO ORDER

Ancra TSO Straps are available with overcenter or ratchet buckle and double stud ring fittings or hook ends. A hybrid version (both double stud fitting and hook end) is also available. The straps exceed the TSO load limit requirement of 5,000 pounds. Available in 11 Federal 595 Standard Colors, they can be ordered in custom colors and logo printing for various applications.

## **ANCRA TSO STRAPS**

- Strongest webbing (10,000 lb rated) of any TSO strap to resist snags, cuts, frays and minimize elongation
- Military grade type 5 polyester webbing
- Meets the 2.5 inch/minute burn rate requirements per FAR 25
- Exceeds all FAA / EASA and ISO and SAE requirements
- Specially designed hardware to ensure compactness and lightweight
- Longest warranty available on the market 3 years of worry-free use
- Custom colors, logos and stenciling available for easy identification
- Full traceability of each component through our quality assurance system Ancra's TSO air cargo tie down straps are the strongest, most durable, reliable, longest lasting, highest quality air cargo straps available on the market today.