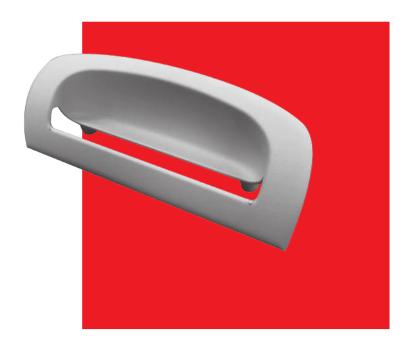

# 131728-1ATS Shroud

INSTALLS ON: Overhead Storage Bin Latch B737NG, B757 Series

The SHROUD is an injection molded polycarbonate part that mounts to the housing of the latch on the door of the overhead stowage bin. The SHROUD acts as a cover for the latch and complements the aesthetics of the bin door.