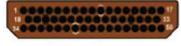

Proponent is a stocking distributor for Amphenol PCD and Amphenol AirLB

Your Partner in
Aerospace Distribution
proponent.com

# Manufactured to the highest standards

EN3545 is a European standard covering this widely used rectangular connector system. Used extensively on Airbus aircraft this product is found on many interior applications. Amphenol manufacturers these connectors under their part number series 1900 and in accordance and qualified to EN3545.

# Ordering Information

#### **EN3545 Part Numbering System**



## **Arrangements**



50 contacts - Size 20



78 contacts - Size 22



Mixed - 39 size 22 + 10 size



21 contacts - Size 16

### 1900 Series Part Numbering System





13 contacts - Size 12



7 contacts - Size 10

<sup>\*</sup>Additional arrangements available