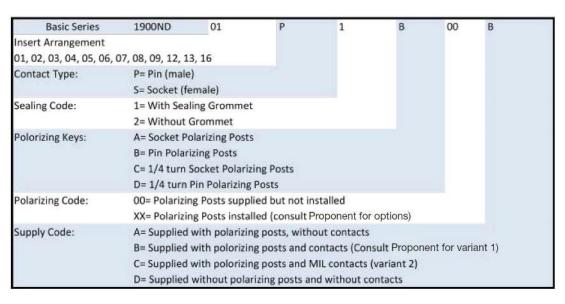

Proponent is a stocking distributor for Amphenol PCD and Amphenol AirLB

Your Partner in
Aerospace Distribution
proponent.com

# Manufactured to the highest standards

EN3545 is a European standard covering this widely used rectangular connector system. Used extensively on Airbus aircraft this product is found on many interior applications. Amphenol manufacturers these connectors under their part number series 1900 and in accordance and qualified to EN3545.

# Ordering Information

#### **EN3545 Part Numbering System**



## **Arrangements**



50 contacts - Size 20



78 contacts - Size 22



Mixed - 39 size 22 + 10 size



21 contacts - Size 16

### 1900 Series Part Numbering System





13 contacts - Size 12



7 contacts - Size 10

<sup>\*</sup>Additional arrangements available